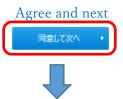

### STEP 1 ログイン (Login)

注意事項を確認し、「同意して次へ」をクリックしてください。

Please confirm precautions for this service and click 「同意して次へ (Agree and next)」.

受験番号及び生年月日を入力し、「次へ」をクリックしてください。

Please enter Examination number and Date of Birth and click 「次へ (Next)」.