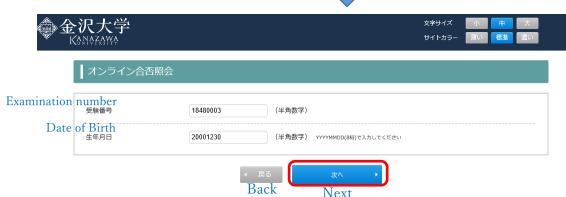

### STEP 1 ログイン (Login)

注意事項を確認し、「同意して次へ」をクリックしてください。

Please confirm precautions for this service and click 「同意して次へ (Agree and next)」.

受験番号及び生年月日を入力し、「次へ」をクリックしてください。

Please enter Examination number and Date of Birth and click 「次へ (Next)」.